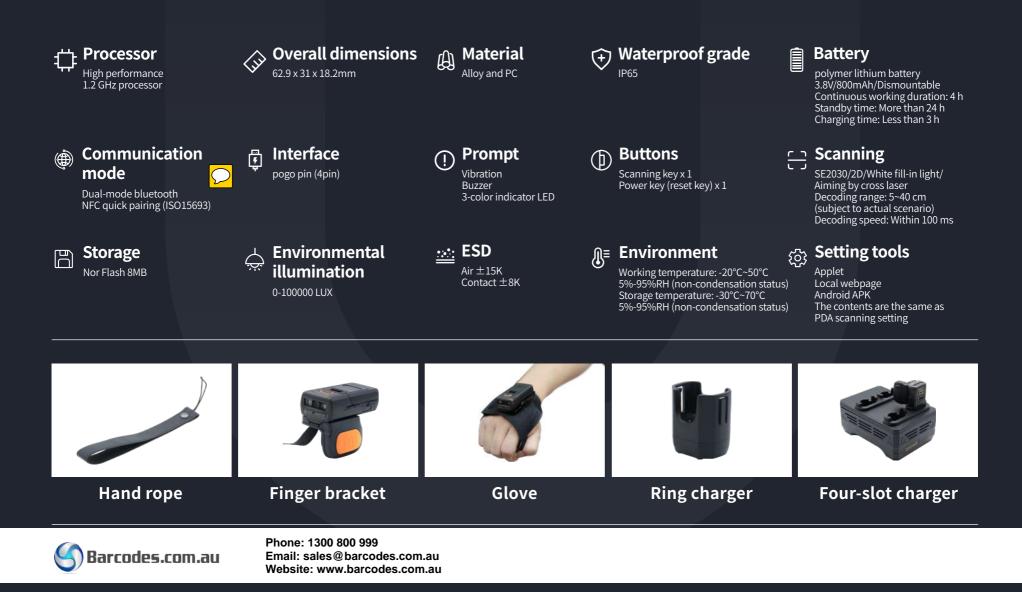

# SR5600

- Megapixel laser sight scanning engine can decode 1D or 2D barcodes quickly with the performance the same as professional PDA device
- It supports finger wearing and glove wearing and provides the whole set of industrial wearable solution
- Dual-mode Bluetooth supports BLE low-consumption Bluetooth and classic Bluetooth

用台王是且无光思

- 800 mAh large-capacity removable battery is built in to ensure endurance
- It supports diverse kinds of quick pairing modes (Bluetooth listing mode by default), including pairing by code scanning and NFC touch connection mode

800 mAh

Large battery

• Several kinds of accessories are available. It supports four-slot charging cradle, six-slot battery charging cradle and multi-slot battery charging cradle

High-performance scanning

Quick pairing mode Several kinds of accessories available

Dual-mode

Bluetooth

For more information, please visit us on https://www.barcodes.com.au/sr5600-wearable-2d-ring-scanner/ or call us on 1300 800 999