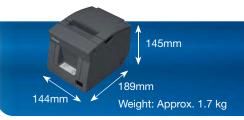

## Epson TM-T81

| SPECIFICATIONS                                                                                                                                                                                                                                                                                        |                                                                                                                 |                                                                                                                                                                                                                                                                                                                                       |
|-------------------------------------------------------------------------------------------------------------------------------------------------------------------------------------------------------------------------------------------------------------------------------------------------------|-----------------------------------------------------------------------------------------------------------------|---------------------------------------------------------------------------------------------------------------------------------------------------------------------------------------------------------------------------------------------------------------------------------------------------------------------------------------|
|                                                                                                                                                                                                                                                                                                       | PRODUCT CODE (INTERFACE)                                                                                        | C31C598202 - TM-T81-202 (Serial)<br>C31C598204 - TM-T81-204 (Parallel)<br>C31C598206 - TM-T81-206 (USB)<br>C31C598208 - TM-T81-208 (Ethernet)                                                                                                                                                                                         |
| EPSON is the registered trademark of Seiko Epson Corporation.  All other product names and other company names used herein are for identification purposes only and are the trademarks or registered trademarks of their respective owners.  BY ON DESCAIMENT AND | PRINTER TYPE PRINTING METHOD DOT DENSITY PRINT DIRECTION PAPER WIDTH PRINTING WIDTH                             | Thermal Line Printing 203 dpi x 203 dpi [dpi: dots per inch (25.4 mm)] Unidirectional with friction deed 80 mm (3.15") 72 mm (2.83"), 576 dot positions                                                                                                                                                                               |
|                                                                                                                                                                                                                                                                                                       | PRINT FONTS CHARACTERS PER LINE (DEFAULT) CHARACTER SPACING (DEFAULT) LINE SPACING CHARACTER SET                | 48/64 0.25 mm (0.01") [2 dots] [Note: programmable by control demand] 3.75 mm (0.15") [Note: programmable by control demand] 95 Alphanumerical, 1 x International, 128 x 1 Extended Graphic South Asia models carry Thai (128 x 3) & Vietnamese (128 x 2) characters 12 x 24 / 9 x 17 / 9 x 24 (including 2-dot spacing horizontally) |
|                                                                                                                                                                                                                                                                                                       | PRINTER SPEED                                                                                                   | 12 X 24 / 9 X 17 / 9 X 24 (including 2-dot spacing nonzontally)                                                                                                                                                                                                                                                                       |
|                                                                                                                                                                                                                                                                                                       | NORMAL  PAGE MODE PRINTING BIT-IMAGE PRINTING RASTER BIT-IMAGE PRINTING LADDER BAR CODE, 2 DIMENSIONAL PRINTING | 150 mm/s (5.91"/s) Approx 40.0 lps [3.75 mm (0.15") feed] 150 mm/s (5.91"/s) 150 mm/s (5.91"/s) 150 mm/s (5.91"/s) 99 mm/s (3.90"/s)                                                                                                                                                                                                  |
|                                                                                                                                                                                                                                                                                                       | PAPER FEED SPEED                                                                                                | Approx 150 mm/s (5.91"/s) [Continuous paper feeding]                                                                                                                                                                                                                                                                                  |
|                                                                                                                                                                                                                                                                                                       | PAPER ROLL PAPER THICKNESS                                                                                      | Width: 79.5 ± 0.5 mm (3.13" ± 0.02") Diameter: 83 mm (3.27") maximum 0.06 to 0.07 mm (0.002" to 0.003")                                                                                                                                                                                                                               |
|                                                                                                                                                                                                                                                                                                       | RELIABILITY MTBF (MEAN TIME BEFORE FAILURE) MCBF (MEAN CYCLE BEFORE FAILURE)                                    | 360,000 hours<br>52 million lines<br>Auto cutter 1.5 million cuts                                                                                                                                                                                                                                                                     |
|                                                                                                                                                                                                                                                                                                       | DIMENSIONS                                                                                                      | 144 (W) x 189 (D) x 145 (H) mm<br>5.67" (W) x 7.44" (D) x 5.71" (H)                                                                                                                                                                                                                                                                   |
|                                                                                                                                                                                                                                                                                                       | WEIGHT                                                                                                          | Approx. 1.7 kg                                                                                                                                                                                                                                                                                                                        |
|                                                                                                                                                                                                                                                                                                       | CASE COLOUR                                                                                                     | Dark Grey                                                                                                                                                                                                                                                                                                                             |
|                                                                                                                                                                                                                                                                                                       | AUTOCUTTER                                                                                                      | Built-in                                                                                                                                                                                                                                                                                                                              |
|                                                                                                                                                                                                                                                                                                       | ROLL PAPER DEVICE                                                                                               | Built-in                                                                                                                                                                                                                                                                                                                              |
|                                                                                                                                                                                                                                                                                                       | POWER                                                                                                           | 24VDC ± 7%                                                                                                                                                                                                                                                                                                                            |
|                                                                                                                                                                                                                                                                                                       | POWER CONSUMPTION                                                                                               | Approx. 1.4 A (Mean)                                                                                                                                                                                                                                                                                                                  |
|                                                                                                                                                                                                                                                                                                       | POWER SUPPLY                                                                                                    | PS-180 (included)                                                                                                                                                                                                                                                                                                                     |
|                                                                                                                                                                                                                                                                                                       | PRINTER DRIVER                                                                                                  | Windows® Printer Driver (APD)                                                                                                                                                                                                                                                                                                         |